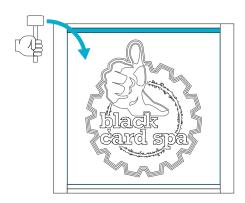

#### **1** Remove Gaskets

There is an extruded cap on the top and bottom of the frame on one side of the window. This is the side you will need to work on to gain access.

Remove all four (4) rubber gaskets from this side of the window.