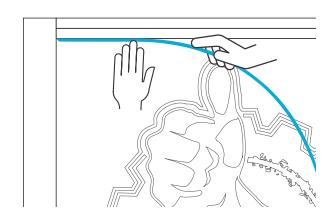

#### **3** Remove Panel

Remove the acrylic panel from the aluminum frame. This will require you to muscle and flex the acrylic a bit. Make sure to take extra precaution when handling the acrylic face because any scuffs and scratches will show when illuminated.

## 5 Install New LED Strips

After removing any adhesive residue - install the new LED strips and solder in the new connections. A white or black wire would indicate a ground wire. Reinstall the acrylic panel by flexing it back into the channel.