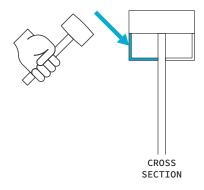

#### 2 Remove Caps

Now remove the top and bottom extruded caps. The best way to pop off these caps is with a rubber mallet by giving it an angled whack in the middle. It should pop out of the channel rather easily so be ready to catch it.

This is the preferred way to remove the caps because prying in with a screwdriver will likely damage the soft aluminum.