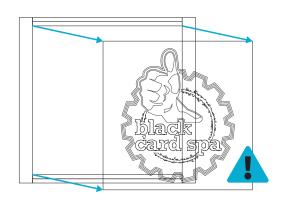

#### **3** Remove Panel

Remove the acrylic panel from the aluminum frame. This will require you to muscle and flex the acrylic a bit. Make sure to take extra precaution when handling the acrylic face because any scuffs and scratches will show when illuminated.