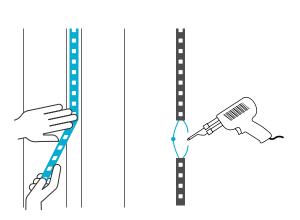

## **Light Strip Replacement**

The Black Card Window has two (2) LED strips. One running down the left vertical side channel inside of the frame and one running down the right vertical side. The pigtails for both are located in the channel at the bottom of the frame where they are tied into the low voltage wire that runs to the transformer.

### **4** Remove LED Strips

Unsolder or unclip the pigtail connections from both LED strips.

Remove LED strips. This may require a small flathead screwdriver to scrape them off the surface as the LED strips are adhered by VHB double sided tape.