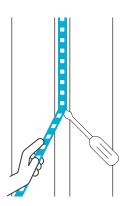

### **4** Remove LED Strips

Unsolder or unclip the pigtail connections from both LED strips.

Remove LED strips. This may require a small flathead screwdriver to scrape them off the surface as the LED strips are adhered by VHB double sided tape.