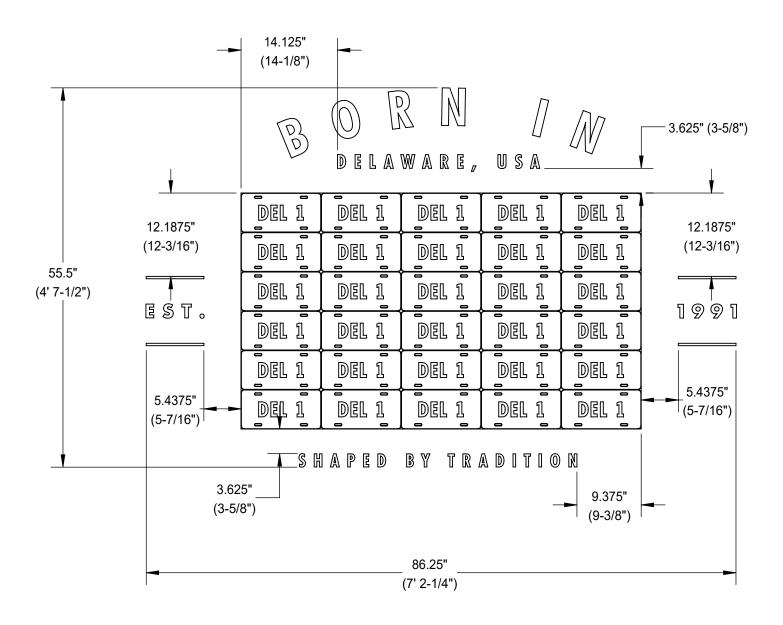

### **Vinyl Graphics Locations**

#### **G** Apply Vinyl Graphics

Apply the included matte black vinyl graphics to the coordinating locations around the sign. Use the measurements below to assist with positioning. Fine tune if necessary.