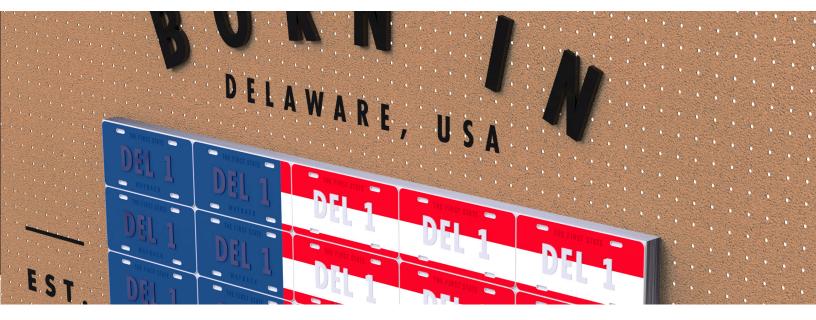

# Wayback Burgers License Plate Flag Sign

#### Mount Remaining License Plates

The four loose license plates are marked with a number on the back side. Peel & stick to the sign. See drawing below for the coordinating locations.

Installed Mounting Block DEL ຼີງ DEL . Del J J DEL DEL DEL J ຼີ] ຼີງ 0 J DEL J J DEL J DEL J DEL J J ຼີງ DEL DEL J ] J 0 DEL J 1-1/2" Wood Screws (Included)