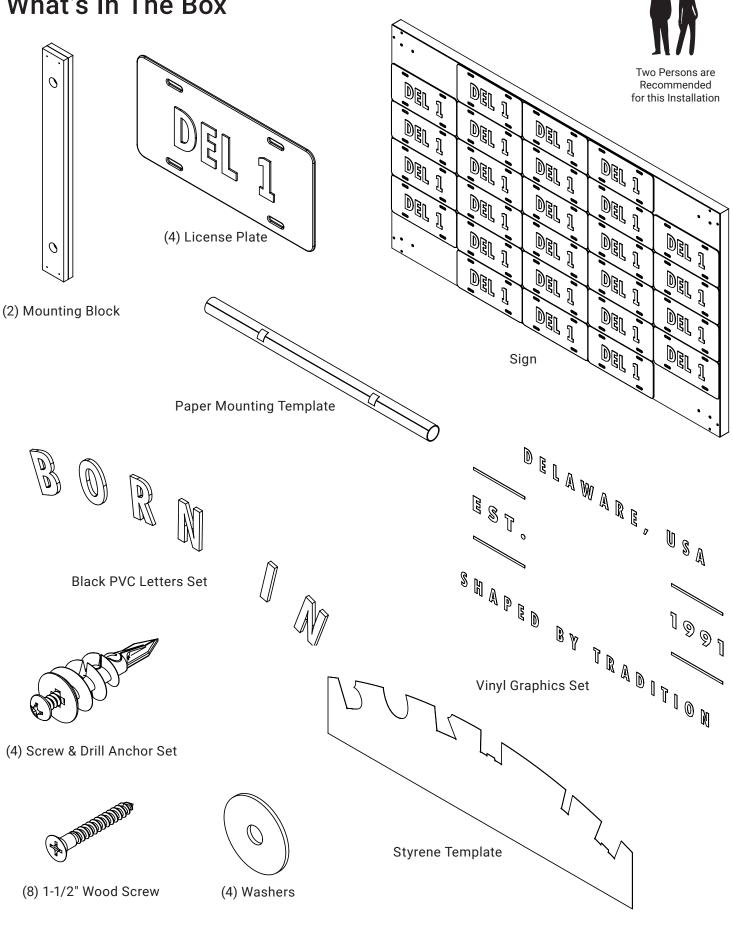

### What's In The Box

#### Mount Remaining License Plates

The four loose license plates are marked with a number on the back side. Peel & stick to the sign. See drawing below for the coordinating locations.

Installed Mounting Block DEL ຼີງ DEL . Del J J DEL DEL DEL J ຼີ] ຼີງ 0 J DEL J J DEL J DEL J DEL J J ຼີງ DEL DEL J ] J 0 DEL J 1-1/2" Wood Screws (Included)