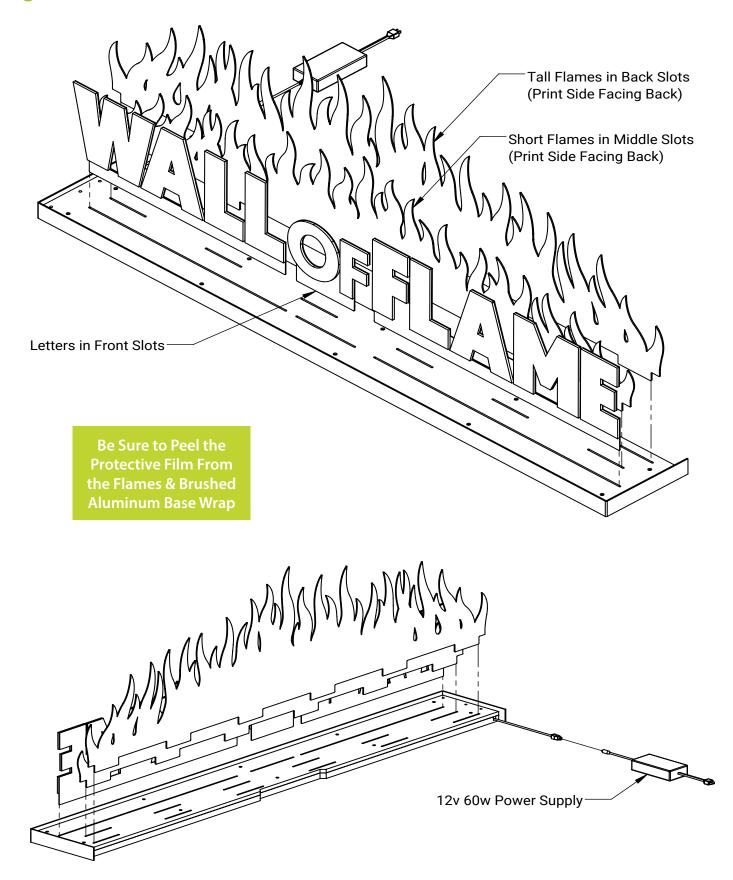

## **Sign Installation**

### Acrylic Letters

Carefully unpack lettering and remove back film. Be sure that all letters are completely seated to the plastic diffuser layer and all lines are straight. Make adjustments as needed.

#### **2** Acrylic Letters

Carefully unpack lettering and remove back film. Be sure that all letters are completely seated to the plastic diffuser layer and all lines are straight. Make adjustments as needed.

Prior to the sign installation, a single-gang outlet (supplied by others) is to be installed behind the sign (in accordance with National Electrical Code). Use the drawing below to plan the sign location.