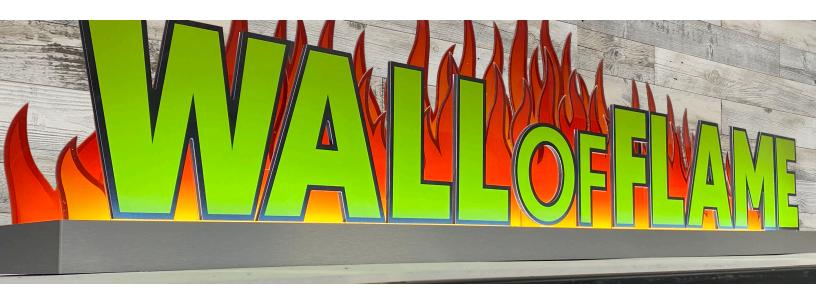

# California Tortilla Wall of Flame

### Acrylic Letters

Carefully unpack lettering and remove back film. Be sure that all letters are completely seated to the plastic diffuser layer and all lines are straight. Make adjustments as needed.

#### **2** Acrylic Letters

Carefully unpack lettering and remove back film. Be sure that all letters are completely seated to the plastic diffuser layer and all lines are straight. Make adjustments as needed.